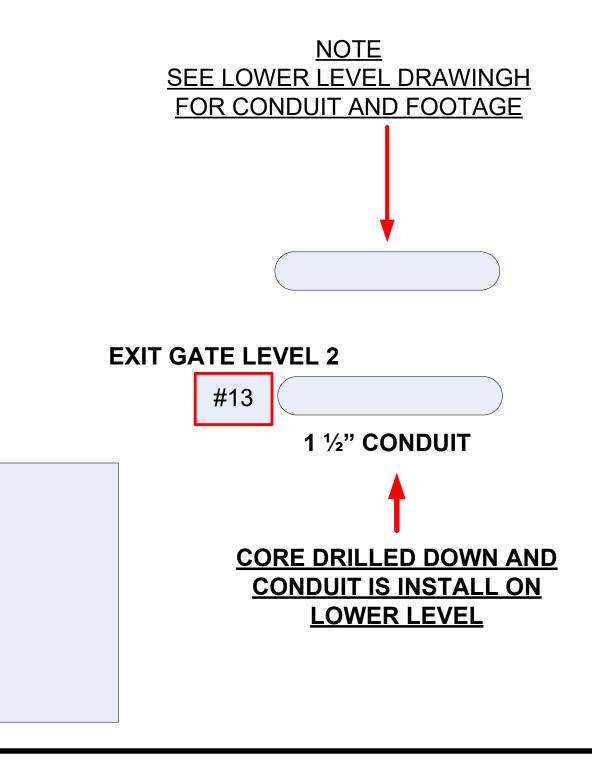

### **Piedmont Triad Authority Airport CONDUIT TYPE AND SIZE**

- 1. Over Flow Lot (entry to exit): 2" PVC
- 2. Employee Parking North Lot (entry to exit AND to N. L-T Entry): 2" PVC
- 3. North Long-Term Entry: 2" PVC
- 4. Bus Exit: 2" PVC
- 5. South Long-Term Entry: 2" PVC
- 6. Employee Parking South Lot: 2" PVC
- 7. Employee Parking South Lot Lower Exit: 2" PVC
- 8. Valet Parking: 2" PVC
- 9. Pay Exit: UTILIZE EXISTING 2"
- 10. Free Exit Left: 2" EMT
- 11. Free Exit Right: 2" EMT
- 12. Level 2 Entrance: 1.5" EMT
- 13. Level 2 Exit: 1.5" **EMT**
- 14. Level 4 to Level 3 Ramp Gate: 1.5" EMT
- 15. Level 4 Entrance: 1.5" EMT
- 16. Level 4 Exit: 1.5" EMT