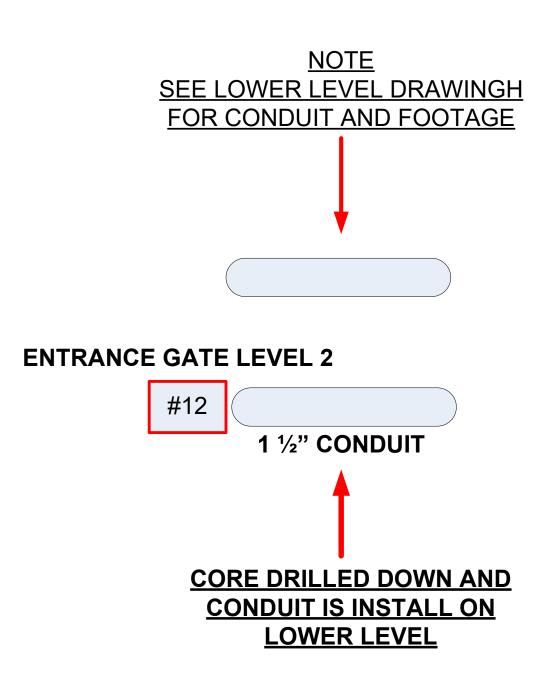

### **Piedmont Triad Authority Airport CONDUIT TYPE AND SIZE**

- 1. Over Flow Lot (entry to exit): 2" PVC
- 2. Employee Parking North Lot (entry to exit AND to N. L-T Entry): 2" PVC
- 3. North Long-Term Entry: 2" PVC
- 4. Bus Exit: 2" PVC
- 5. South Long-Term Entry: 2" PVC
- 6. Employee Parking South Lot: 2" PVC
- 7. Employee Parking South Lot Lower Exit: 2" PVC
- 8. Valet Parking: 2" PVC
- 9. Pay Exit: UTILIZE EXISTING 2"
- 10. Free Exit Left: 2" EMT
- 11. Free Exit Right: 2" EMT
- 12. Level 2 Entrance: 1.5" EMT
- 13. Level 2 Exit: 1.5" **EMT**
- 14. Level 4 to Level 3 Ramp Gate: 1.5" EMT
- 15. Level 4 Entrance: 1.5" EMT
- 16. Level 4 Exit: 1.5" EMT