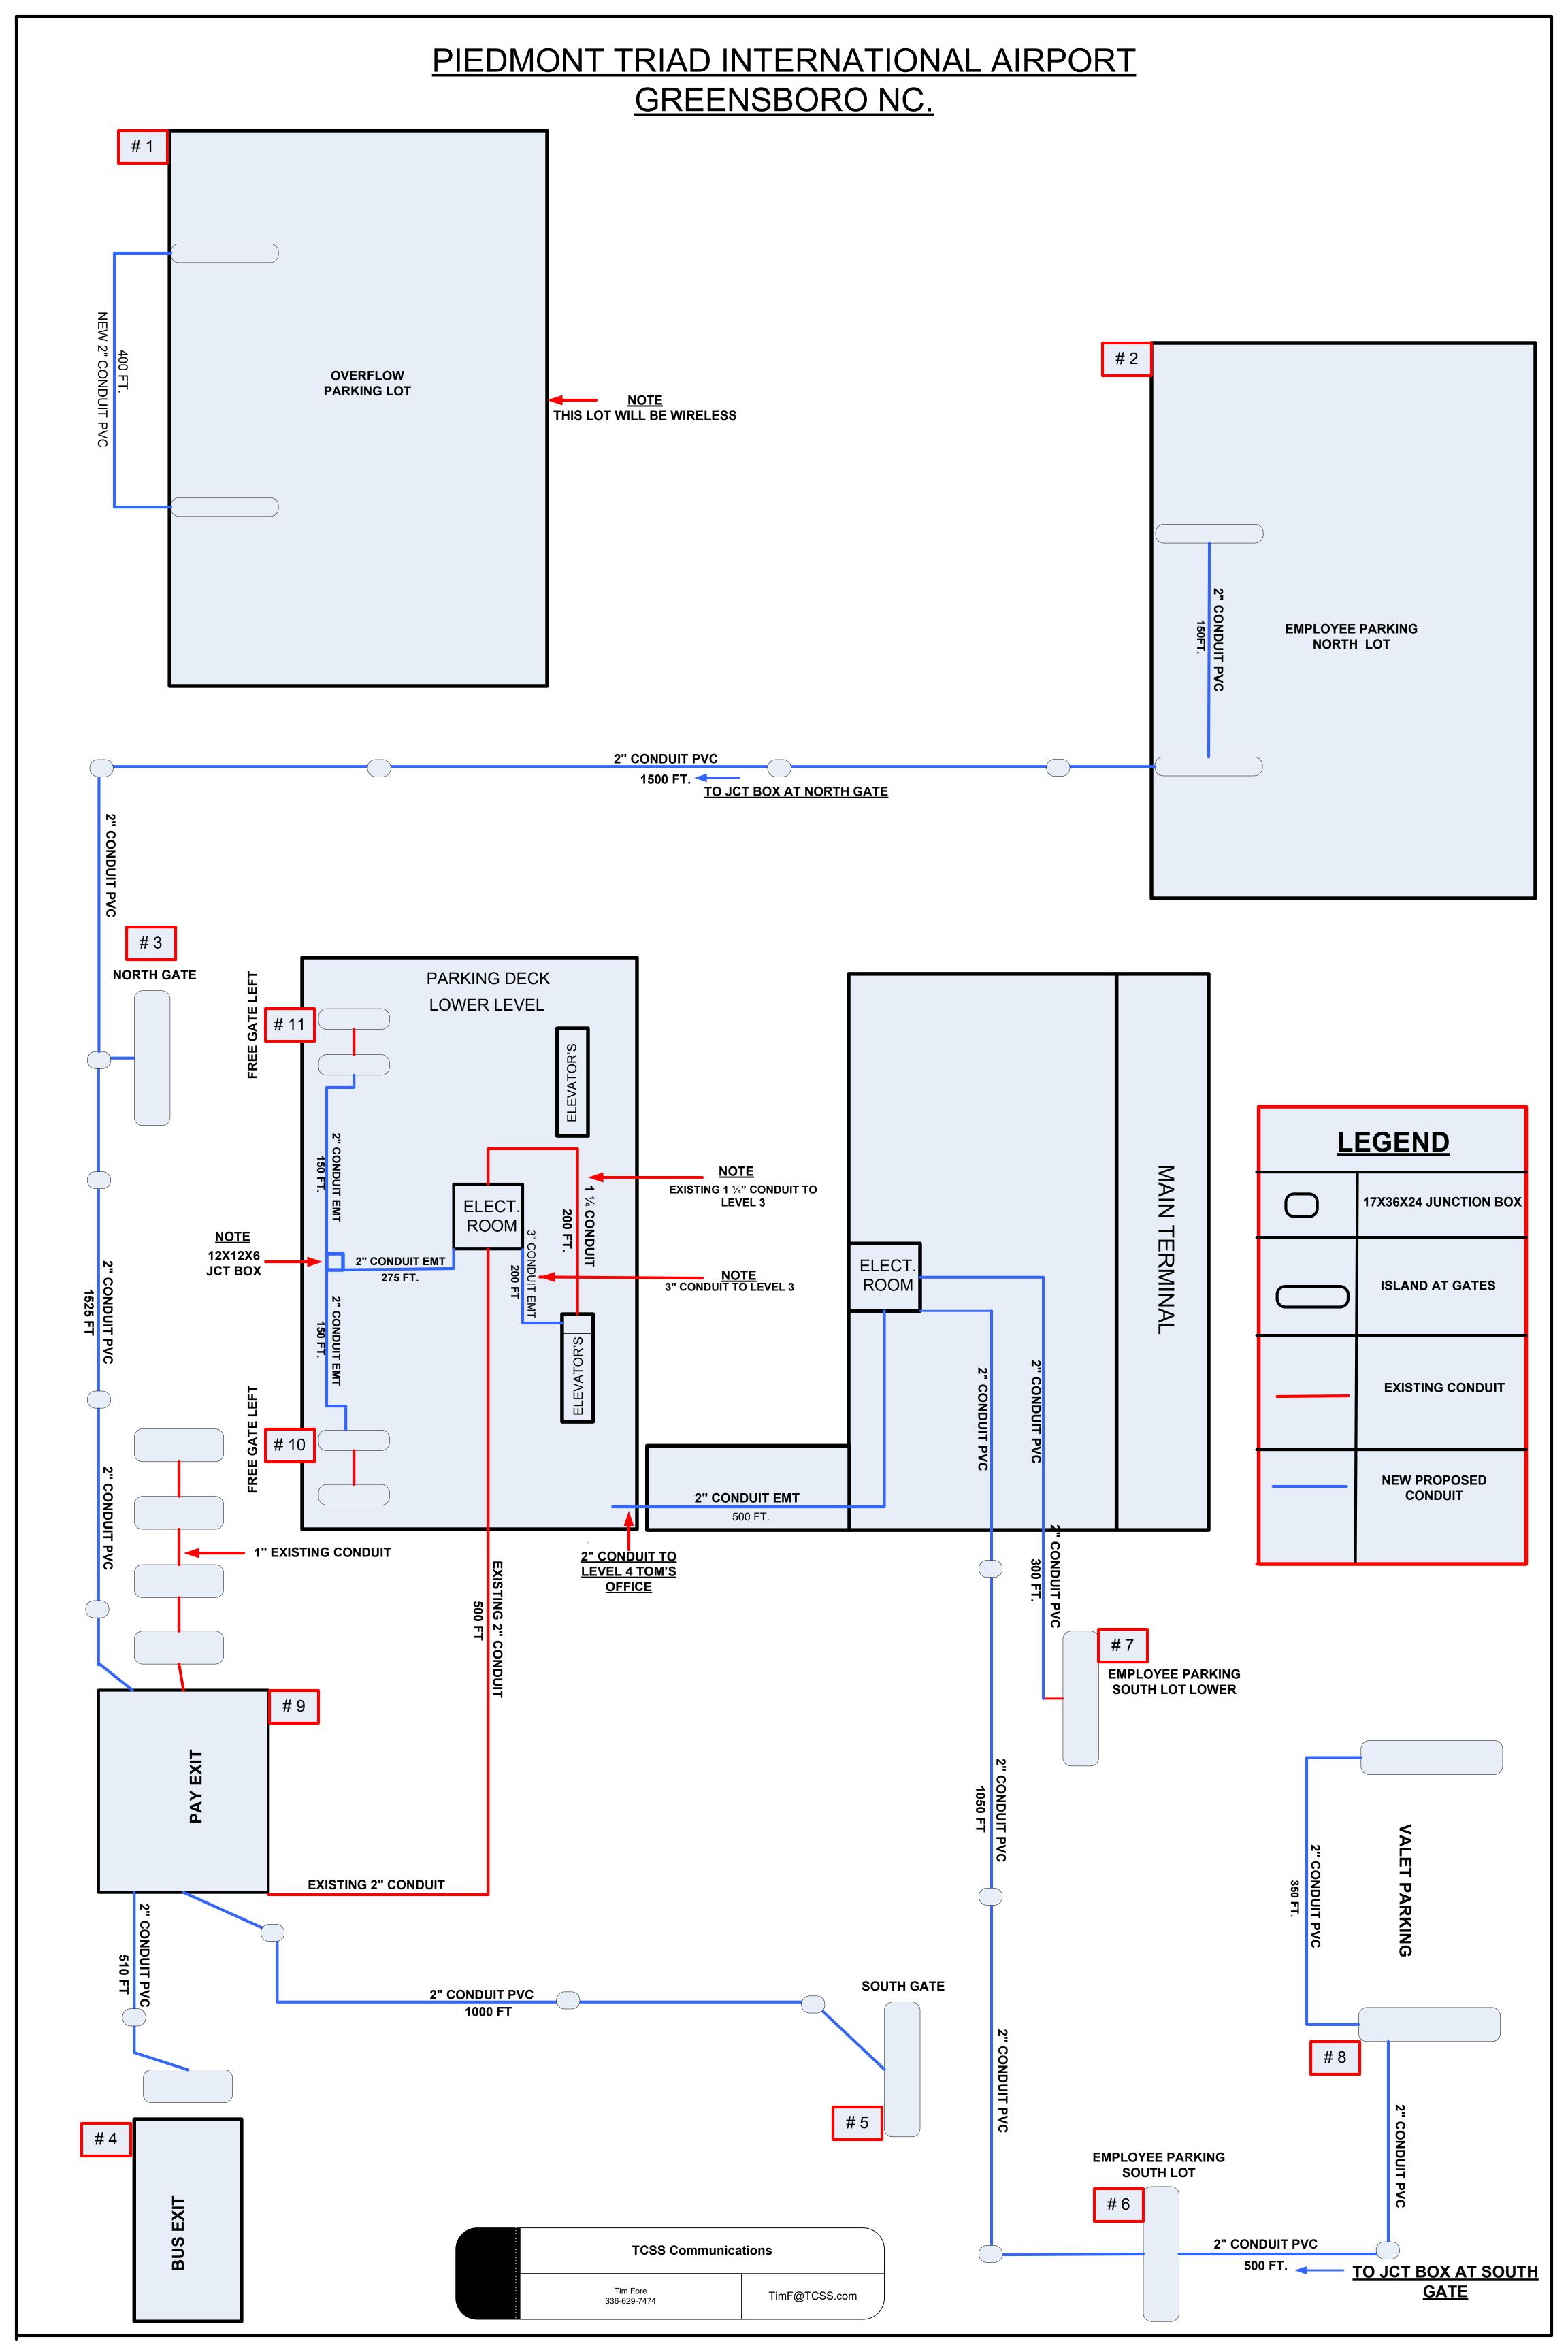

### **Piedmont Triad Authority Airport CONDUIT TYPE AND SIZE**

- 1. Over Flow Lot (entry to exit): 2" PVC
- 2. Employee Parking North Lot (entry to exit AND to N. L-T Entry): 2" PVC
- 3. North Long-Term Entry: 2" PVC
- 4. Bus Exit: 2" PVC
- 5. South Long-Term Entry: 2" PVC
- 6. Employee Parking South Lot: 2" PVC
- 7. Employee Parking South Lot Lower Exit: 2" PVC
- 8. Valet Parking: 2" PVC
- 9. Pay Exit: UTILIZE EXISTING 2"
- 10. Free Exit Left: 2" EMT
- 11. Free Exit Right: 2" EMT
- 12. Level 2 Entrance: 1.5" EMT
- 13. Level 2 Exit: 1.5" **EMT**
- 14. Level 4 to Level 3 Ramp Gate: 1.5" EMT
- 15. Level 4 Entrance: 1.5" EMT
- 16. Level 4 Exit: 1.5" EMT

#### **NOTE**

ALL PVC CONDUIT CONTINUOUS ROLL WITH STEEL TRACER.
ALL PVC CONDUIT WILL REQUIRE DIRECTIONAL BORING.
\*LINE ITEMS 2-9 INCLUDE 3-SLEEVE MAXCELL FABRIC INNERDUCT

#### CONNECTOR CONDUITS: (4) 3" EMT CONDUITS IN PARKING DECK.

- 1. Electrical closet on ground floor to electrical closet next to elevator on ground floor.
- 2. Electrical closet on ground floor to electrical closet on third floor (both by elevator).
- 3. Electrical closet by elevator on third floor to parking management office.
- 4. Parking management office to electrical closet at ground floor of roadway stair tower (to connect to S. Employee lot and Valet lot).
- 5. \*CONNECTOR CONDUITS INCLUDE 3-SLEEVE MAXCELL FABRIC INNERDUCT