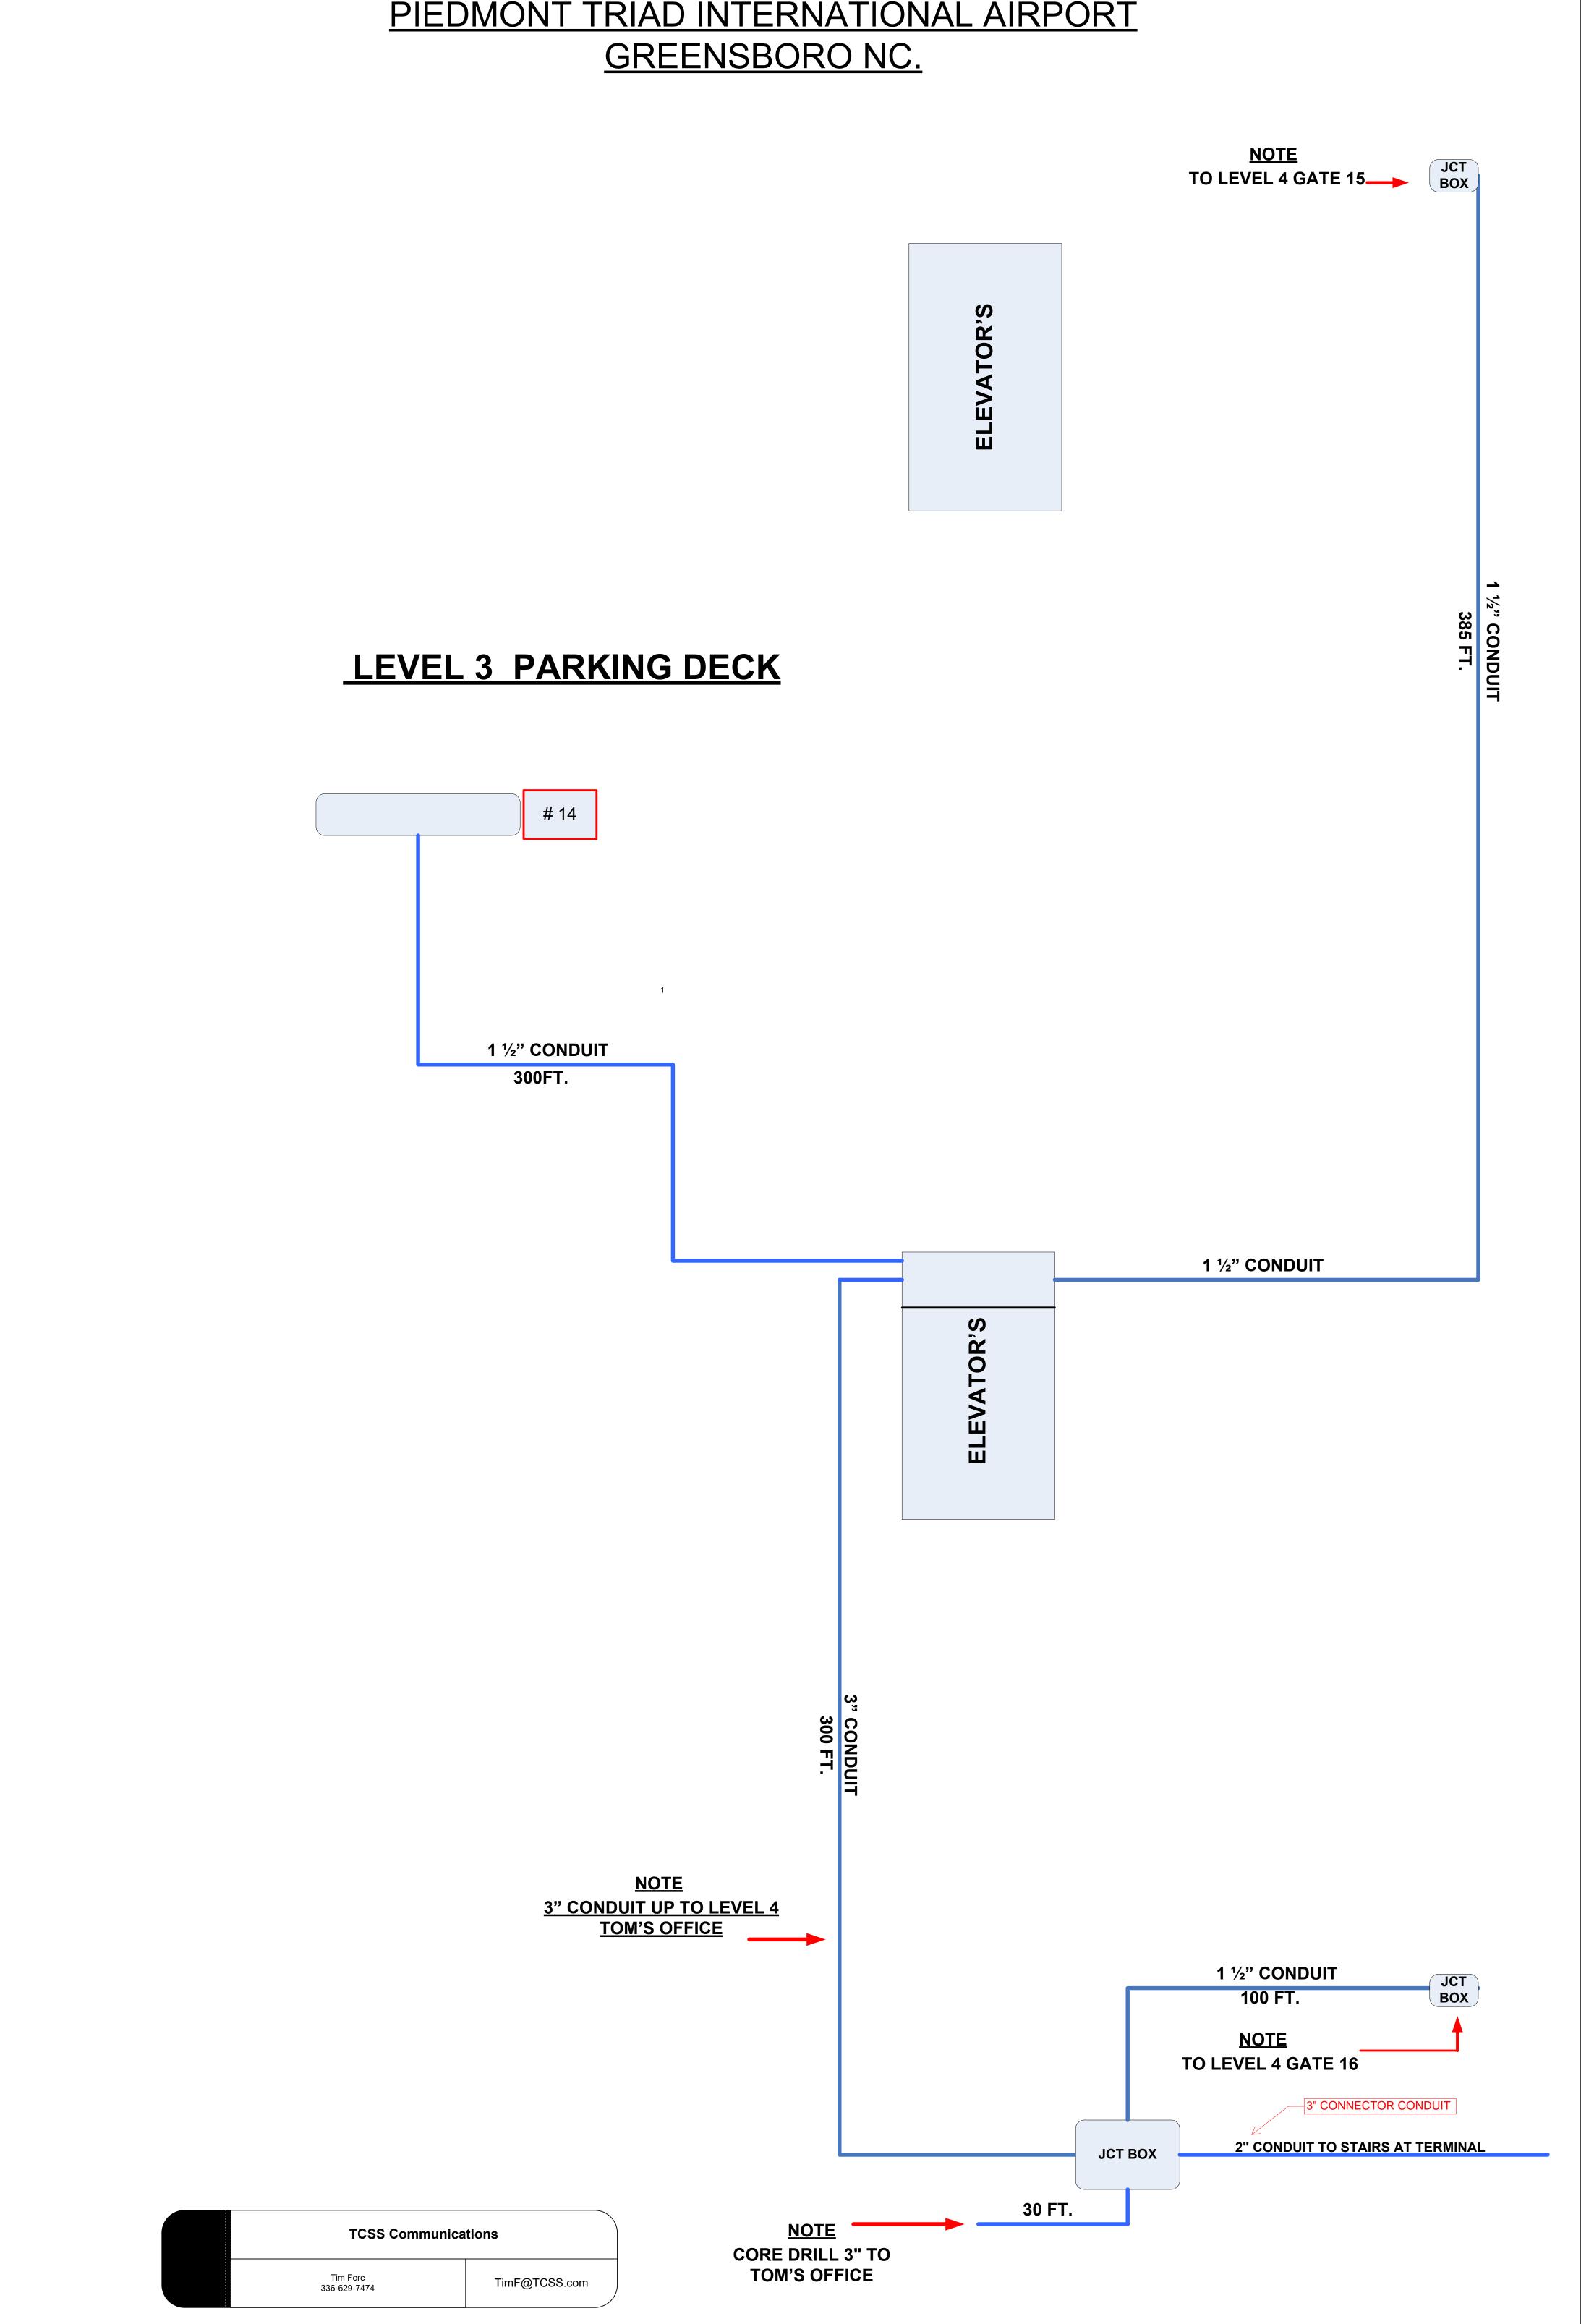

### **Piedmont Triad Authority Airport CONDUIT TYPE AND SIZE**

- 1. Over Flow Lot (entry to exit): 2" PVC
- 2. Employee Parking North Lot (entry to exit AND to N. L-T Entry): 2" PVC
- 3. North Long-Term Entry: 2" PVC
- 4. Bus Exit: 2" PVC
- 5. South Long-Term Entry: 2" PVC
- 6. Employee Parking South Lot: 2" PVC
- 7. Employee Parking South Lot Lower Exit: 2" PVC
- 8. Valet Parking: 2" PVC
- 9. Pay Exit: UTILIZE EXISTING 2"
- 10. Free Exit Left: 2" EMT
- 11. Free Exit Right: 2" EMT
- 12. Level 2 Entrance: 1.5" EMT
- 13. Level 2 Exit: 1.5" **EMT**
- 14. Level 4 to Level 3 Ramp Gate: 1.5" EMT
- 15. Level 4 Entrance: 1.5" EMT
- 16. Level 4 Exit: 1.5" EMT

#### CONNECTOR CONDUITS: (4) 3" EMT CONDUITS IN PARKING DECK.

- 1. Electrical closet on ground floor to electrical closet next to elevator on ground floor.
- 2. Electrical closet on ground floor to electrical closet on third floor (both by elevator).
- 3. Electrical closet by elevator on third floor to parking management office.
- 4. Parking management office to electrical closet at ground floor of roadway stair tower (to connect to S. Employee lot and Valet lot).
- 5. \*CONNECTOR CONDUITS INCLUDE 3-SLEEVE MAXCELL FABRIC INNERDUCT