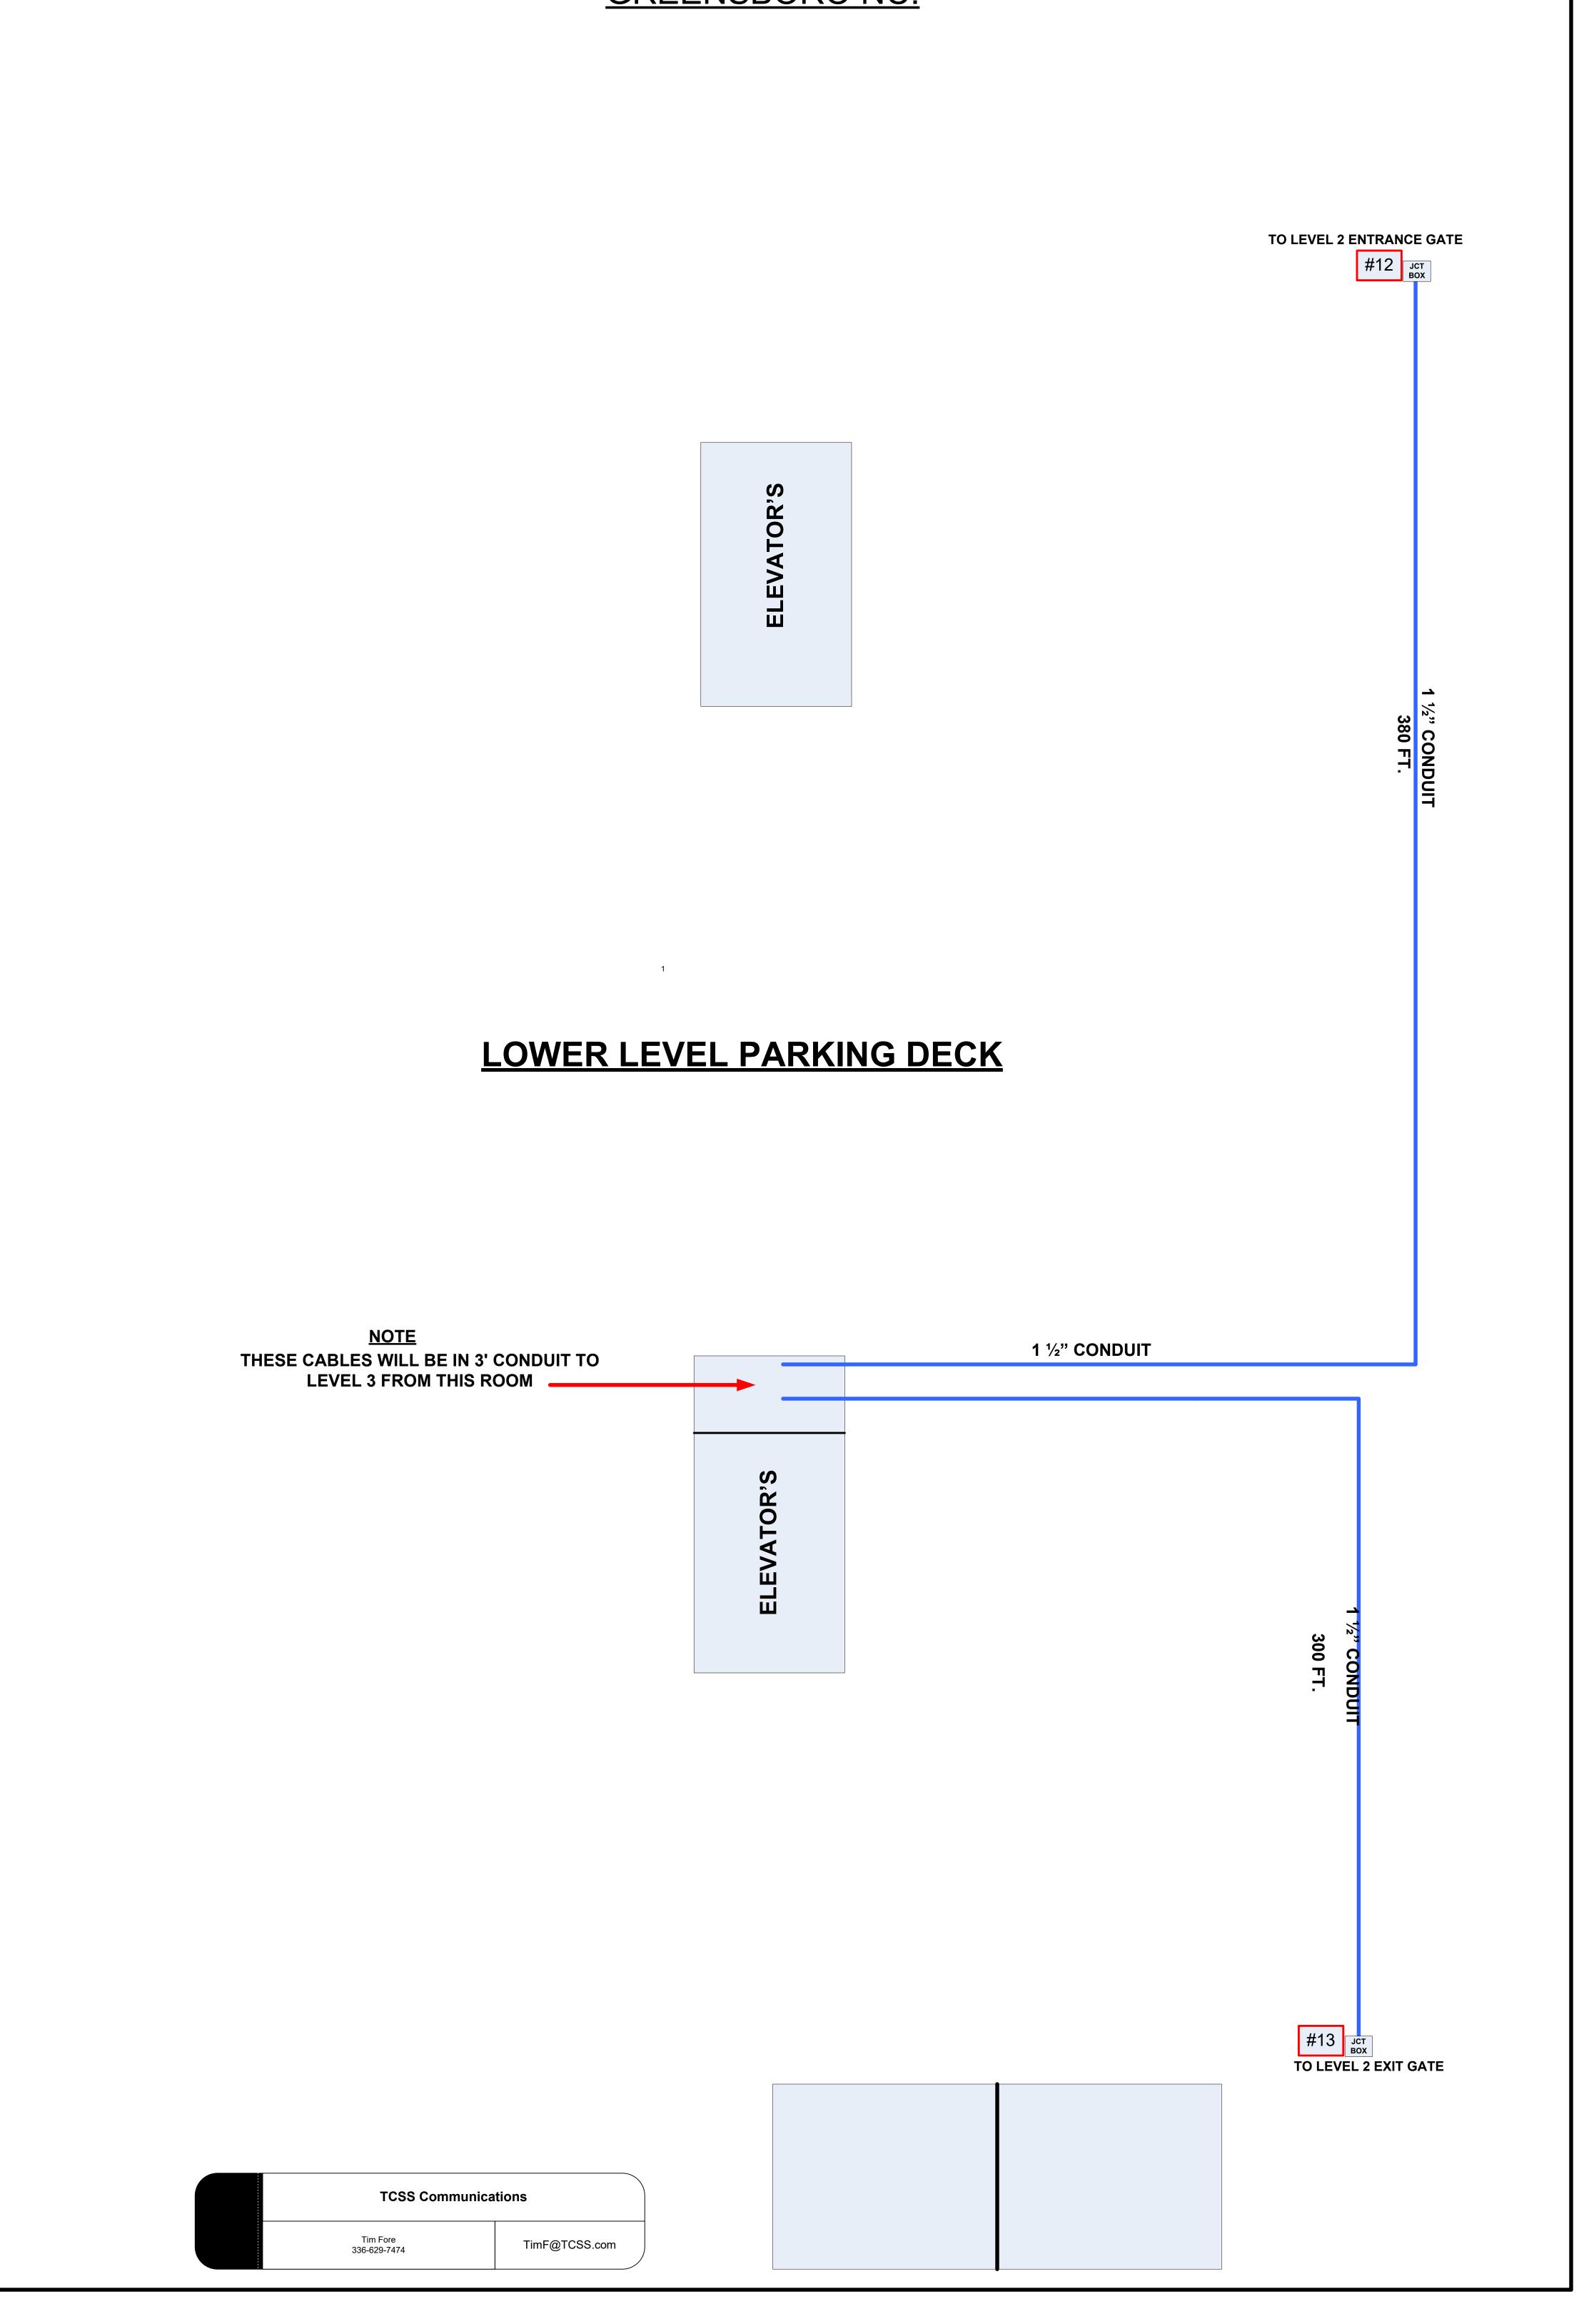

### **Piedmont Triad Authority Airport CONDUIT TYPE AND SIZE**

- 1. Over Flow Lot (entry to exit): 2" PVC
- 2. Employee Parking North Lot (entry to exit AND to N. L-T Entry): 2" PVC
- 3. North Long-Term Entry: 2" PVC
- 4. Bus Exit: 2" PVC
- 5. South Long-Term Entry: 2" PVC
- 6. Employee Parking South Lot: 2" PVC
- 7. Employee Parking South Lot Lower Exit: 2" PVC
- 8. Valet Parking: 2" PVC
- 9. Pay Exit: UTILIZE EXISTING 2"
- 10. Free Exit Left: 2" EMT
- 11. Free Exit Right: 2" EMT
- 12. Level 2 Entrance: 1.5" EMT
- 13. Level 2 Exit: 1.5" **EMT**
- 14. Level 4 to Level 3 Ramp Gate: 1.5" EMT
- 15. Level 4 Entrance: 1.5" EMT
- 16. Level 4 Exit: 1.5" EMT

#### CONNECTOR CONDUITS: (4) 3" EMT CONDUITS IN PARKING DECK.

- 1. Electrical closet on ground floor to electrical closet next to elevator on ground floor.
- 2. Electrical closet on ground floor to electrical closet on third floor (both by elevator).
- 3. Electrical closet by elevator on third floor to parking management office.
- 4. Parking management office to electrical closet at ground floor of roadway stair tower (to connect to S. Employee lot and Valet lot).
- 5. \*CONNECTOR CONDUITS INCLUDE 3-SLEEVE MAXCELL FABRIC INNERDUCT