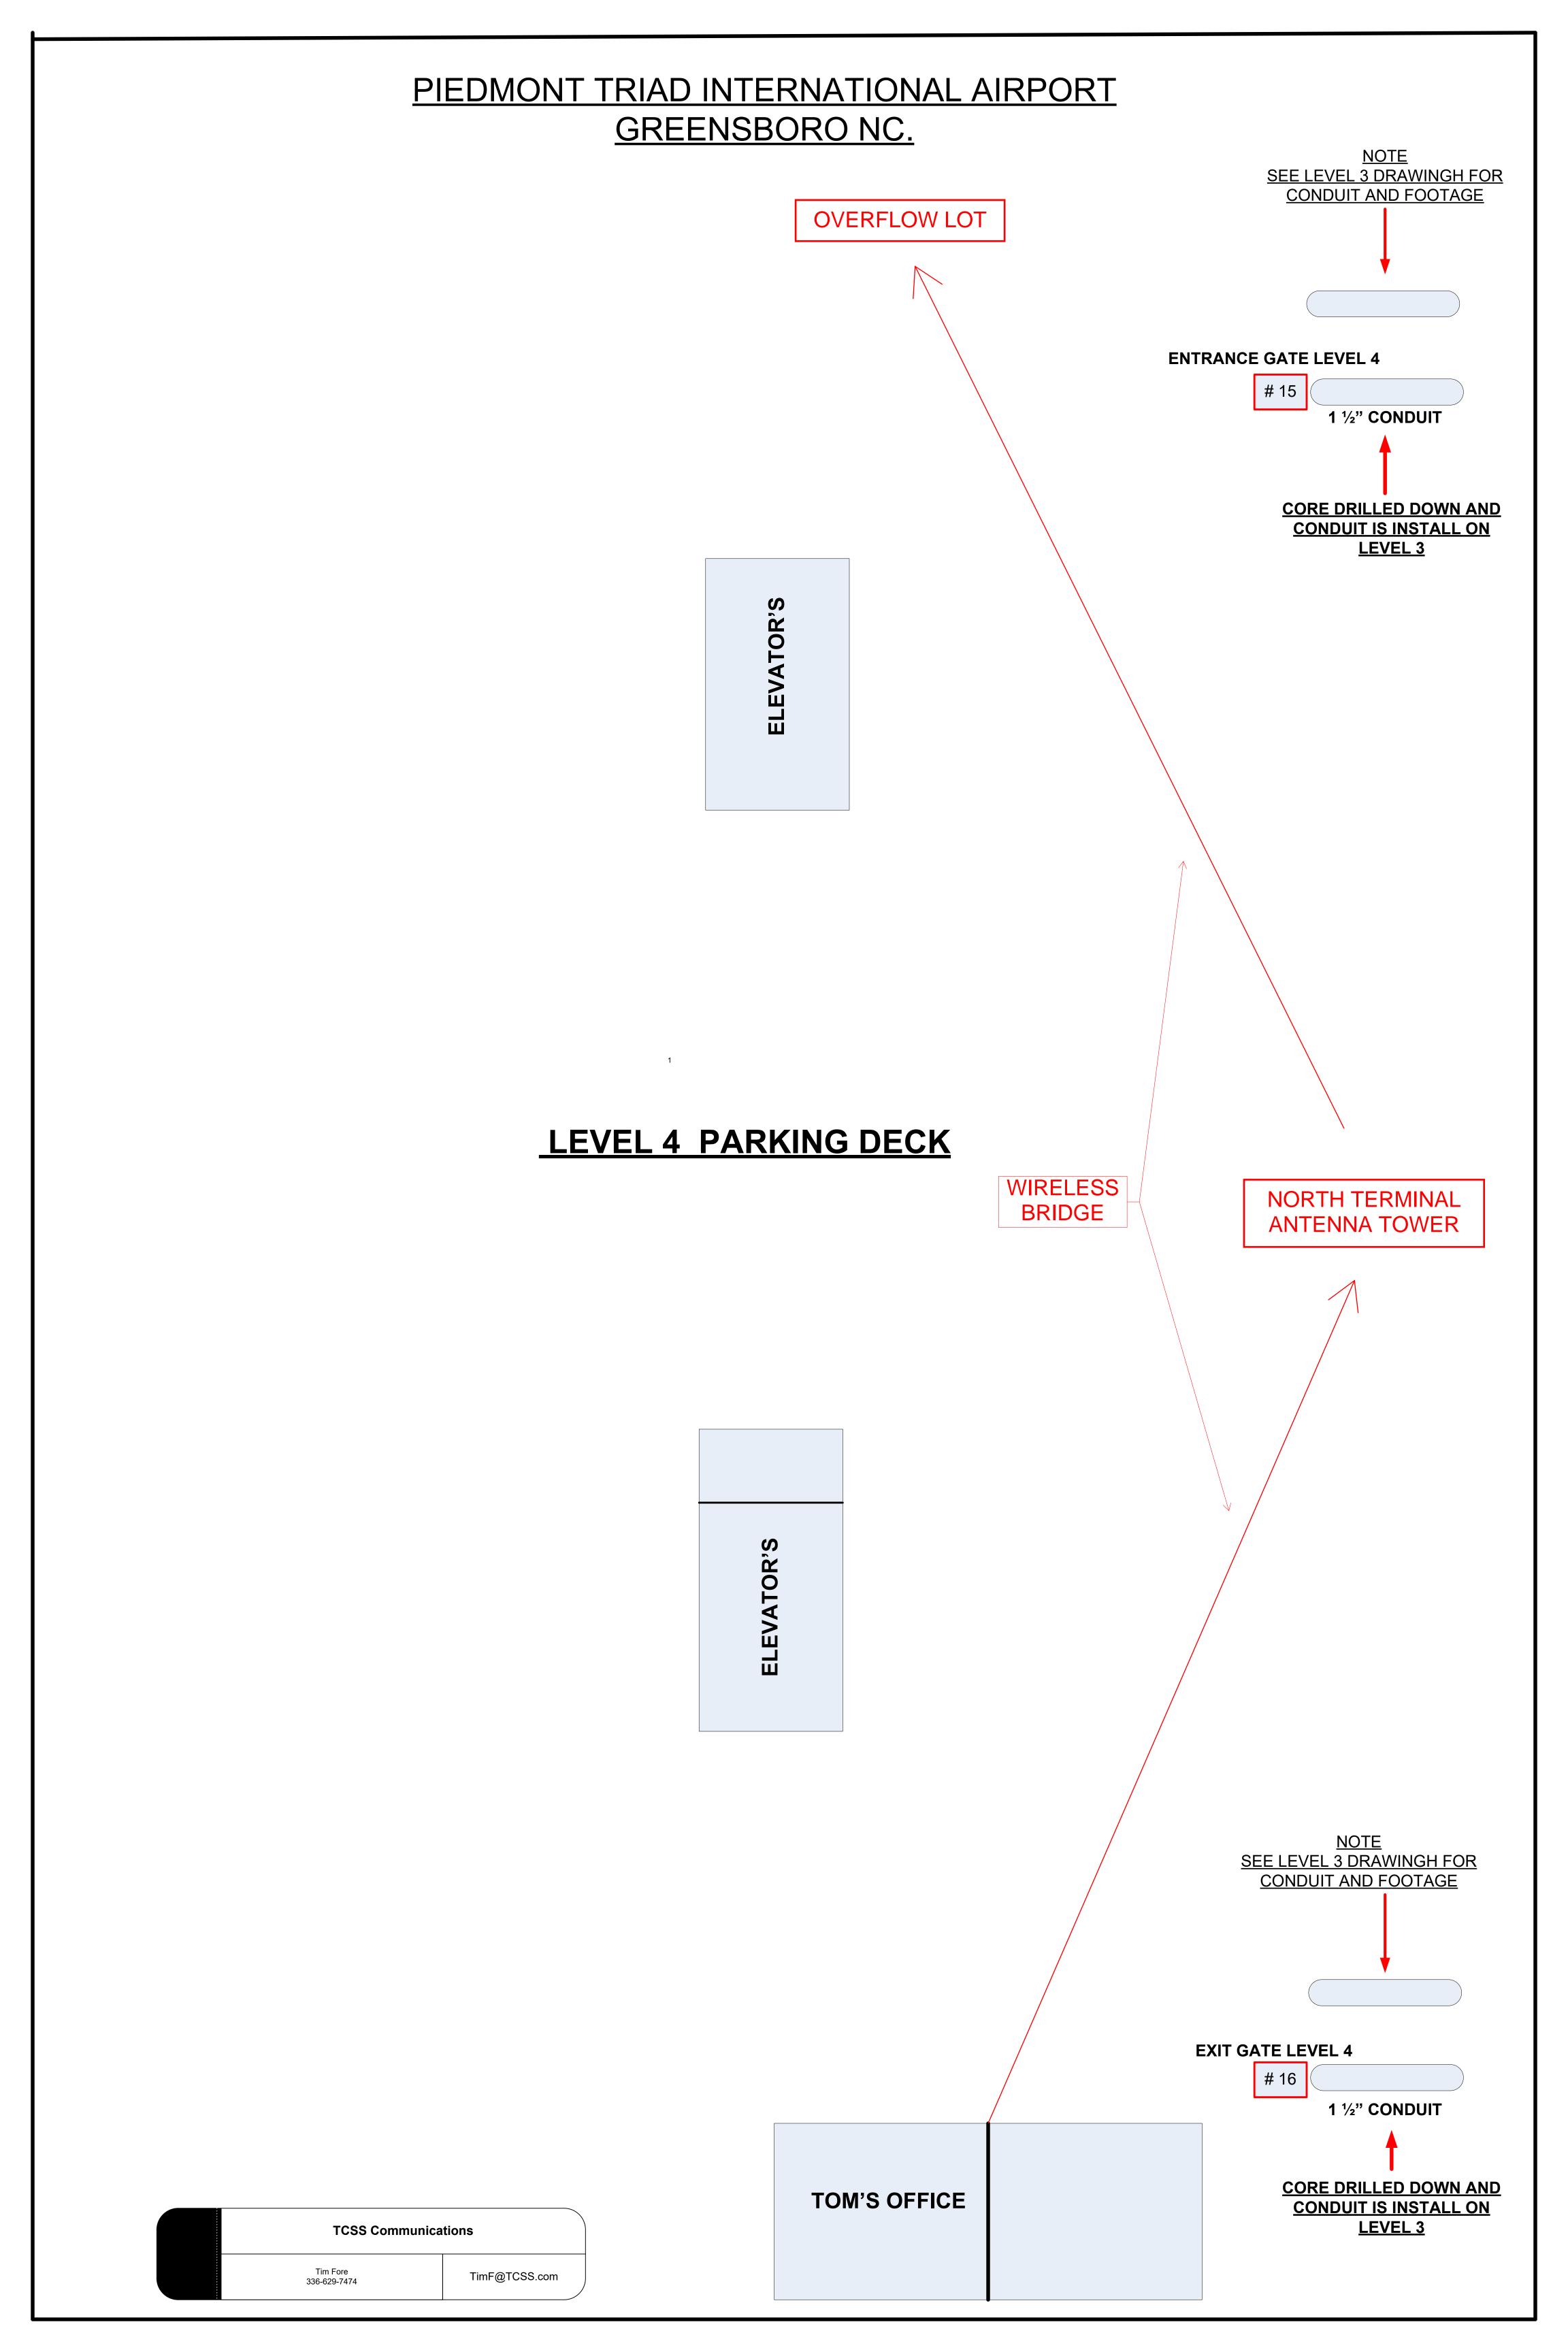

### **Piedmont Triad Authority Airport CONDUIT TYPE AND SIZE**

- 1. Over Flow Lot (entry to exit): 2" PVC
- 2. Employee Parking North Lot (entry to exit AND to N. L-T Entry): 2" PVC
- 3. North Long-Term Entry: 2" PVC
- 4. Bus Exit: 2" PVC
- 5. South Long-Term Entry: 2" PVC
- 6. Employee Parking South Lot: 2" PVC
- 7. Employee Parking South Lot Lower Exit: 2" PVC
- 8. Valet Parking: 2" PVC
- 9. Pay Exit: UTILIZE EXISTING 2"
- 10. Free Exit Left: 2" EMT
- 11. Free Exit Right: 2" EMT
- 12. Level 2 Entrance: 1.5" EMT
- 13. Level 2 Exit: 1.5" **EMT**
- 14. Level 4 to Level 3 Ramp Gate: 1.5" EMT
- 15. Level 4 Entrance: 1.5" EMT
- 16. Level 4 Exit: 1.5" EMT

#### CONNECTOR CONDUITS: (4) 3" EMT CONDUITS IN PARKING DECK.

- 1. Electrical closet on ground floor to electrical closet next to elevator on ground floor.
- 2. Electrical closet on ground floor to electrical closet on third floor (both by elevator).
- 3. Electrical closet by elevator on third floor to parking management office.
- 4. Parking management office to electrical closet at ground floor of roadway stair tower (to connect to S. Employee lot and Valet lot).
- 5. \*CONNECTOR CONDUITS INCLUDE 3-SLEEVE MAXCELL FABRIC INNERDUCT